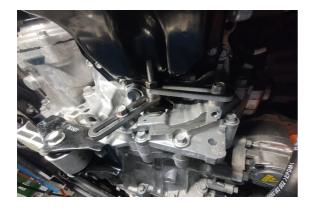

## Flywheel Locking Tool - for HEV & PHEV Hyundai & Kia

Designed specifically for the hybrid and plug in hybrid vehicles from Hyundai and Kia. The Laser 8942 locks into the back of the flywheel/drive plate from underneath the vehicle. The flywheel/drive plate on the vehicles listed do not have a ring gear so the 8942 specially shaped pawl is designed to lock into the back of the drive plate to lock the engine and allow removal and e-torquing of the crankshaft pulley.

## **Additional Information**

- Applications include: HEV & PHEV Hyundai Tucson, Sante Fe. KIA Sportage, Sorento.
- · Locks the crankshaft to allow easy removal & refitting of the crankshaft pulley.
- Specially shaped locking pawl locks in to the back of the drive plate.
- · Equivalent to OEM 09231 3D200 for the applications listed.
- · Made in Sheffield.