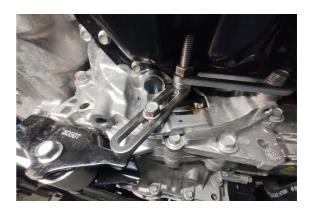

## Flywheel Locking Tool - for HEV & PHEV Hyundai & Kia

Designed specifically for the hybrid and plug in hybrid vehicles from Hyundai and Kia. The Laser 8942 locks into the back of the flywheel/drive plate from underneath the vehicle. The flywheel/drive plate on the vehicles listed do not have a ring gear so the 8942 specially shaped pawl is designed to lock into the back of the drive plate to lock the engine and allow removal and e-torquing of the crankshaft pulley.

## **Additional Information**

- Applications include: HEV & PHEV Hyundai Tucson, Sante Fe. KIA Sportage, Sorento.
- · Locks the crankshaft to allow easy removal & refitting of the crankshaft pulley.
- Specially shaped locking pawl locks in to the back of the drive plate.
- · Equivalent to OEM 09231 3D200 for the applications listed.
- · Made in Sheffield.