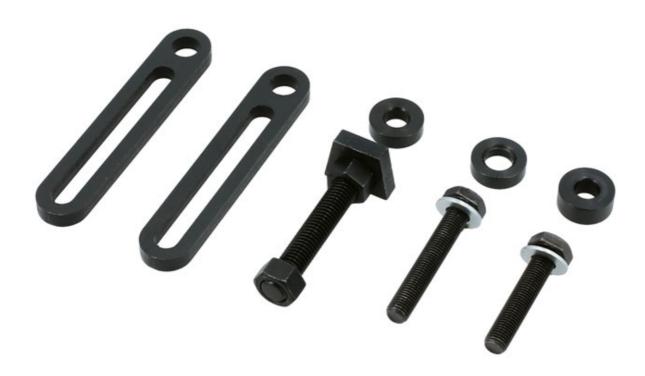

## Flywheel Locking Tool - for HEV & PHEV Hyundai & Kia

Designed specifically for the hybrid and plug in hybrid vehicles from Hyundai and Kia. The Laser 8942 locks into the back of the flywheel/drive plate from underneath the vehicle. The flywheel/drive plate on the vehicles listed do not have a ring gear so the 8942 specially shaped pawl is designed to lock into the back of the drive plate to lock the engine and allow removal and e-torquing of the crankshaft pulley.

## **Additional Information**

- Applications include: HEV & PHEV Hyundai Tucson, Sante Fe. KIA Sportage, Sorento.
- · Locks the crankshaft to allow easy removal & refitting of the crankshaft pulley.
- Specially shaped locking pawl locks in to the back of the drive plate.
- · Equivalent to OEM 09231 3D200 for the applications listed.
- · Made in Sheffield.