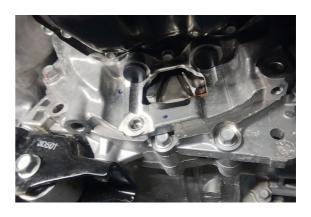

## Flywheel Locking Tool - for HEV & PHEV Hyundai & Kia

Designed specifically for the hybrid and plug in hybrid vehicles from Hyundai and Kia. The Laser 8942 locks into the back of the flywheel/drive plate from underneath the vehicle. The flywheel/drive plate on the vehicles listed do not have a ring gear so the 8942 specially shaped pawl is designed to lock into the back of the drive plate to lock the engine and allow removal and e-torquing of the crankshaft pulley.

## **Additional Information**

- Applications include: HEV & PHEV Hyundai Tucson, Sante Fe. KIA Sportage, Sorento.
- · Locks the crankshaft to allow easy removal & refitting of the crankshaft pulley.
- Specially shaped locking pawl locks in to the back of the drive plate.
- · Equivalent to OEM 09231 3D200 for the applications listed.
- · Made in Sheffield.