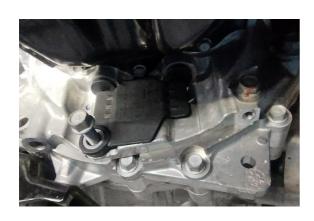

## Flywheel Locking Tool - for HEV & PHEV Hyundai & Kia

Designed specifically for the hybrid and plug in hybrid vehicles from Hyundai and Kia. The Laser 8942 locks into the back of the flywheel/drive plate from underneath the vehicle. The flywheel/drive plate on the vehicles listed do not have a ring gear so the 8942 specially shaped pawl is designed to lock into the back of the drive plate to lock the engine and allow removal and e-torquing of the crankshaft pulley.

## **Additional Information**

- Applications include: HEV & PHEV Hyundai Tucson, Sante Fe. KIA Sportage, Sorento.
- · Locks the crankshaft to allow easy removal & refitting of the crankshaft pulley.
- Specially shaped locking pawl locks in to the back of the drive plate.
- · Equivalent to OEM 09231 3D200 for the applications listed.
- · Made in Sheffield.